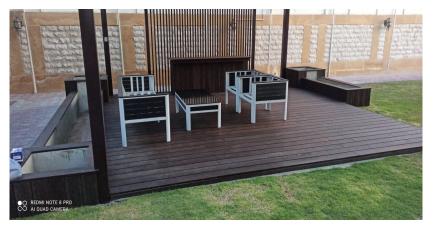

#### CARPENTRY & FLOORING CONTRACTING

Adaptive Pro is proud to offer comprehensive flooring services, well versed with hardwood, viryl planks, marble, tiles, granites and other materials. Our flooring technician and carpentry contractors have the equipment and experience to ensure your project is well executed and to your standards.