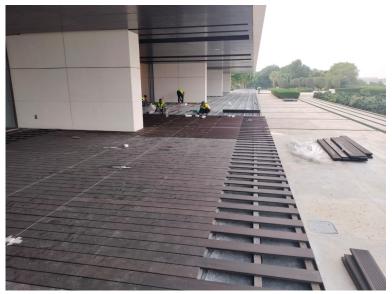

#### CARPENTRY & FLOORING CONTRACTING

Adaptive Pro is proud to offer comprehensive flooring services, well versed with hardwood, viryl planks, marble, tiles, granites and other materials. Our flooring technician and carpentry contractors have the equipment and experience to ensure your project is well executed and to your standards.