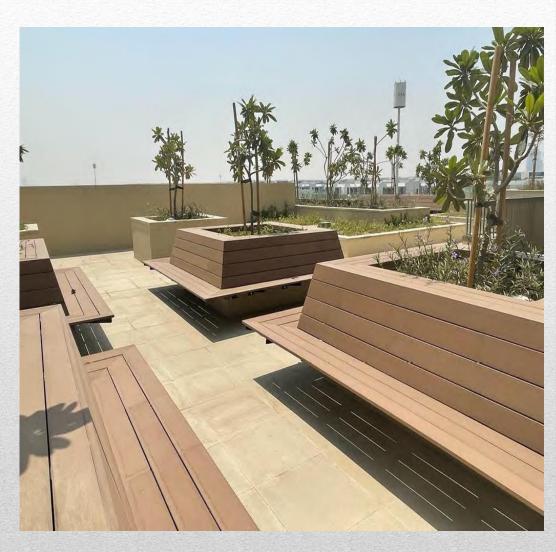

#### CARPENTRY & FLOORING CONTRACTING

Adaptive Pro is proud to offer comprehensive flooring services, well versed with hardwood, viryl planks, marble, tiles, granites and other materials. Our flooring technician and carpentry contractors have the equipment and experience to ensure your project is well executed and to your standards.

#### BUILDING MAINTENANCE WORK

- Complete Property
   Maintenance Management
- Electromechanical Services: Electrical, Plumbing, Airconditioning
- Floor Maintenance & Restoration Services
- All kinds of maintenance, renovation and refurbishment works