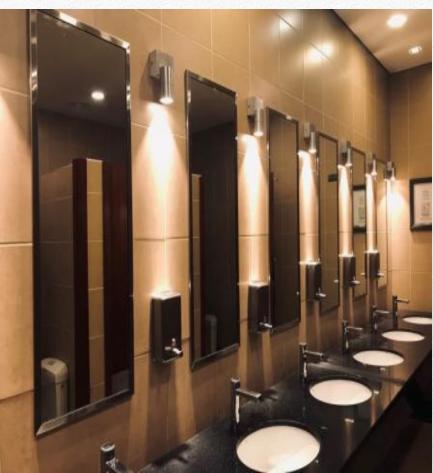

#### CARPENTRY & FLOORING CONTRACTING

Adaptive Pro is proud to offer comprehensive flooring services, well versed with hardwood, viryl planks, marble, tiles, granites and other materials. Our flooring technician and carpentry contractors have the equipment and experience to ensure your project is well executed and to your standards.

#### RESTORATION / RENOVATION

When it comes to renovating your dream house, choosing the right contractor is one of the most important decisions you should make

**INTERIOR DESIGN AND DECOR** 

**INTERIOR DESIGN AND DECOR** 

**INTERIOR DESIGN AND DECOR** 

**INTERIOR DESIGN AND DECOR** 

**GLASS WORKS** 

**GLASS WORKS** 

**INTERIOR DESIGN AND FITOUT** 

**INTERIOR DESIGN AND FITOUT** 