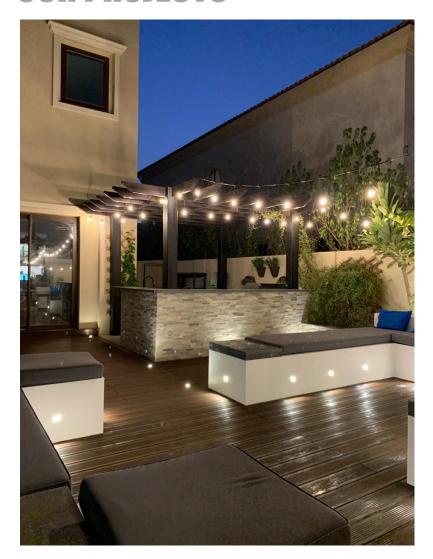

#### CARPENTRY & FLOORING CONTRACTING

Adaptive Pro is proud to offer comprehensive flooring services, well versed with hardwood, viryl planks, marble, tiles, granites and other materials. Our flooring technician and carpentry contractors have the equipment and experience to ensure your project is well executed and to your standards.